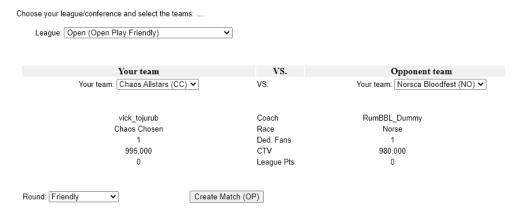

#### **Schedule Match**

First you need to pick the league you want to play the game in. Once you have picked the league, the drop-down menus for your teams and your opponent teams will be filled with all possible teams. All teams are shown with the roster abbreviation, e.g. Norse is NO, Chaos Chosen is CC, etc. After picking a team, some quick info about the team will be given to make your decision a bit easier.

Before you Create the match, you need to pick the round you want to play in, for Open league free play, just pick "Friendly", for scheduled leagues, pick the proper game day.

The next brings you to the Pre-Game Sequence page. If you just want to save the game, pick any Fans for both teams and scroll down and click on "Play Game at a later time (Save Matchup). Don't worry about the fans, they will be reset once you re-load the match. Like you', they just come back to the stadium once the game is taking place. In case you have selected anything else and only press on Save Matchup, all selections will be reset when you re-load the match.