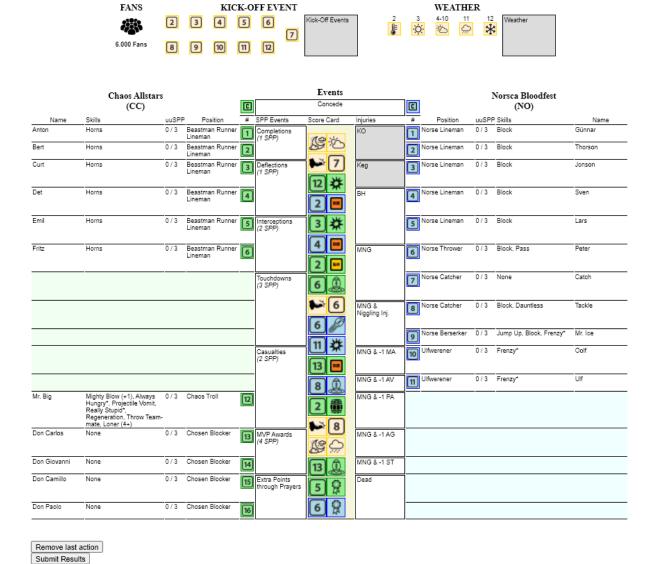

#### **Game Record Sheet**

Open (Round OP)

In order to record the event, just drag the number of a player the white and grey boxes next to the lime green box in the center. On the left side you see the SPP-relevant boxes, on the right side the Injury relevant boxes. Please be aware that all injuries must be recorded NOW by dragging the number of the injured player to the respective injury box.

All events will be shown in the center column and this will be the list of things where your SPP will be awarded for and injuries marked in the database. If you made a mistake, just click on "Remove last action" until you corrected the error. The order of events is irrelevant for the system but is another nice-to-know-feature. KO's and Keg usage are also a nice-to-know feature but are not relevant for the system.

In case only one symbol is visible in the center column, then something strange has happened during dropping the player number. Probably the drop happened to fast, or you caught the edge or the text in the box.

In such a case, click on the Remove last action button and try again.

In the unlikely case one of the coaches want to concede the game, there are two Coach buttons at the top. Just drag the Coach "C" to the Concede box. A pop-up window will tell you all about the consequences of conceding.