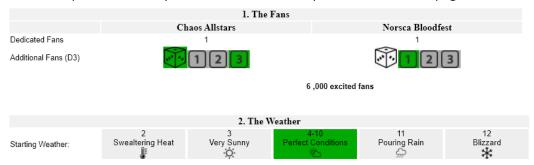

#### 1. The Fans

This is a mandatory click for both coaches, but only one coach can actually do this. If you have rolled real die, you just click on the number of the D3-Roll (e.g. 1-2=1, 3-4=2, 5-6=3). In case you forgot you can click on the dice-symbol and the computer will generate a random result for you, which cannot be changed.

#### 2. The Weather

You can click here if you know the starting weather. This is a nice-to know feature with no real consequences in the system. It will also show up in the Score Sheet page.