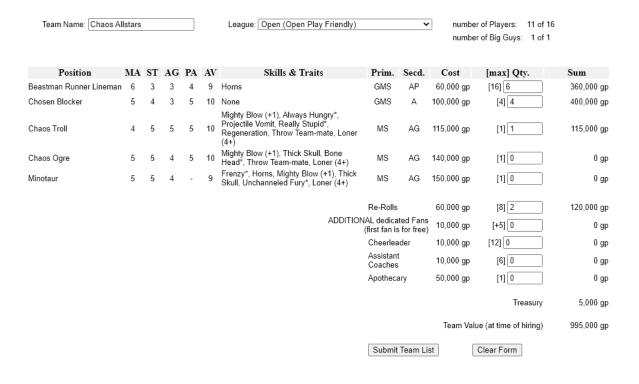

Once you have picked a roster, you'll see the possible players and sideline staff stats and costs show up below.

The tool will let you know if you have exceeded a certain limit, if you have spent too much money or if you have not picked at least 11 players. If you have several Big Guys to choose from, it tells you now many you can pick. Once you are happy with your choice, press "Submit Team List" and you get to the next page. Please be aware that after submitting the team you will not be able to change any selections.

#### **Chaos Allstars**

Your new Chaos Chosen team is called Chaos Allstars and you compete in Open (Munich RumBBL) and you have 11 players.

You have NOW the chance to review your roster.

If you are happy, click to proceed to the next page where you can assign jersey numbers and player names. In case you want to make any changes, please click on 'Start Over'.

| Position                | MA        | ST    | AG | PA | ΑV  | Skills & Traits                                                                                                     | COMP | DEFL | ICPT | CAS. | TD | MVP | XTRA | SPP | Player Value |
|-------------------------|-----------|-------|----|----|-----|---------------------------------------------------------------------------------------------------------------------|------|------|------|------|----|-----|------|-----|--------------|
| Beastman Runner Lineman | 6         | 3     | 3+ | 4+ | 9+  | Horns                                                                                                               | 0    | 0    | 0    | 0    | 0  | 0   | 0    | 0   | 60,000 gp    |
| Beastman Runner Lineman | 6         | 3     | 3+ | 4+ | 9+  | Horns                                                                                                               | 0    | 0    | 0    | 0    | 0  | 0   | 0    | 0   | 60,000 gp    |
| Beastman Runner Lineman | 6         | 3     | 3+ | 4+ | 9+  | Horns                                                                                                               | 0    | 0    | 0    | 0    | 0  | 0   | 0    | 0   | 60,000 gp    |
| Beastman Runner Lineman | 6         | 3     | 3+ | 4+ | 9+  | Horns                                                                                                               | 0    | 0    | 0    | 0    | 0  | 0   | 0    | 0   | 60,000 gp    |
| Beastman Runner Lineman | 6         | 3     | 3+ | 4+ | 9+  | Horns                                                                                                               | 0    | 0    | 0    | 0    | 0  | 0   | 0    | 0   | 60,000 gp    |
| Beastman Runner Lineman | 6         | 3     | 3+ | 4+ | 9+  | Horns                                                                                                               | 0    | 0    | 0    | 0    | 0  | 0   | 0    | 0   | 60,000 gp    |
| Chosen Blocker          | 5         | 4     | 3+ | 5+ | 10+ | None                                                                                                                | 0    | 0    | 0    | 0    | 0  | 0   | 0    | 0   | 100,000 gp   |
| Chosen Blocker          | 5         | 4     | 3+ | 5+ | 10+ | None                                                                                                                | 0    | 0    | 0    | 0    | 0  | 0   | 0    | 0   | 100,000 gp   |
| Chosen Blocker          | 5         | 4     | 3+ | 5+ | 10+ |                                                                                                                     | 0    | 0    | 0    | 0    | 0  | 0   | 0    | 0   | 100,000 gp   |
| Chosen Blocker          | 5         | 4     | 3+ | 5+ | 10+ | None                                                                                                                | 0    | 0    | 0    | 0    | 0  | 0   | 0    | 0   | 100,000 gp   |
| Chaos Troll             | 4         | 5     | 5+ | 5+ | 10+ | Mighty Blow (+1), Always Hungry*, Projectile<br>Vomit, Really Stupid*, Regeneration, Throw<br>Team-mate, Loner (4+) | 0    | 0    | 0    | 0    | 0  | 0   | 0    | 0   | 115,000 gp   |
| Team Re-Rolls: 2 (      | each 60,0 | 00 aı | n) |    |     |                                                                                                                     |      |      |      |      |    |     |      |     |              |
| Dedicated Fans: 1       | cuon oo,o | 00 91 | Ρ) |    |     |                                                                                                                     |      |      |      |      |    |     |      |     |              |
| Cheerleader: 0          |           |       |    |    |     |                                                                                                                     |      |      |      |      |    |     |      |     |              |
| Assistant Coaches: 0    |           |       |    |    |     |                                                                                                                     |      |      |      |      |    |     |      |     |              |
| Team Value: 99          | 5,000 gp  |       |    |    |     |                                                                                                                     |      |      |      |      |    |     |      |     |              |
|                         | 5,000 gp  |       |    |    |     |                                                                                                                     |      |      |      |      |    |     |      |     |              |
|                         | 000 gp    |       |    |    |     |                                                                                                                     |      |      |      |      |    |     |      |     |              |
| Save New Team           | List      |       |    |    |     | Start Over                                                                                                          |      |      |      |      |    |     |      |     |              |