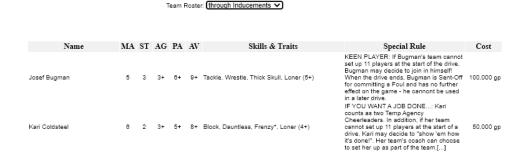

#### 4.5 List of Starplayers

A complete list of Star players can be found here. You can either look at the full list, or you can filter for team related Star players as well as Star payers, which can be induced via sideline staff.

#### **List of Starplayers**

To see the Starplayer information about a particular team, choose one from the dropdown list ...