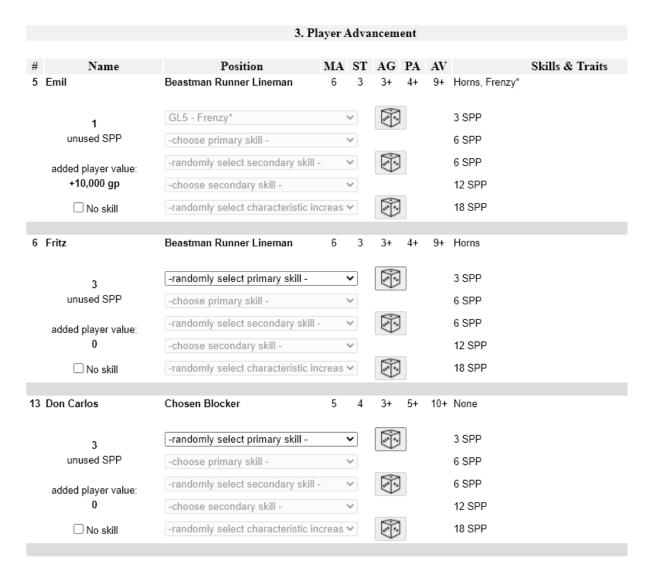

#### 3. Player Advancement

The system shows you the players, which are eligible for an upgrade based on the SPP they have. The minimum threshold is a random primary skill. On the right side it will tell you the cost of each category. The more SPP they have the more options will be activated. The second and forth category row are skills you can choose directly. For Random Selection (rows 1, 3 and 5) you can either choose the skill/stat directly if you have rolled the die already. If you have forgotten to roll the die, pick a category, e.g. marked as ---G--- in the drop-down list for General category, and then click on the dicesymbol right of the row you want to randomly want to pick a skill from. Once you have rolled the dice or you have picked a skill all rows will be deactivated. So, no re-rolls possible. On the left side you will see how many unused SPP the player has (before and after) and how much his/her value has increased. The "No skill" checkbox is not working other then telling you that this player does not want to get a skill. No system function implemented.

Once you are done with all skills, you click on the big button on the bottom of the page:

Proceed to step 4 of the Post Game sequence