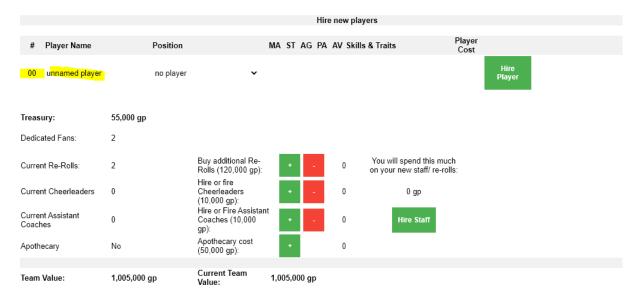

Currently there are 11 players on your roster. You have 5 open slots available.

This page is bit more complex. The first thing you see is your team list. All skills and injuries are listed. If your player is missing a game or has injuries, they will show up there and the Player Value may be in parenthesis and grey, which means that his/her Current Player Value is 0 gp.

A little bit further down you could hire journeyman, if you had any during the game (not shown above) and/or you can hire brand new players. The dropdown menu will fill with player types, which

have not exceeded their limit. Journeyman will automatically receive the lowest possible jersey number (can be changed later), but for new players you need to give them an available jersey number between 1-16 and you should give them a name.

You can also buy or remove any sideline staff or re-rolls. The cost and the current head count are show as well as the Team Value and the Current Team Value.