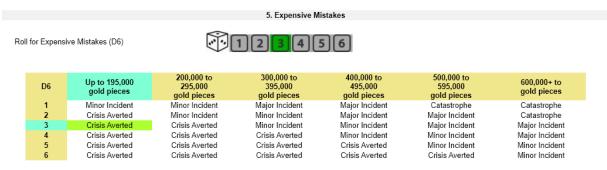

#### 5. Expensive Mistakes

CRISIS AVERTED: Thanks to some careful management, your team behaves itself for once!

The Treasury category is shown and you can either click on the dice-number if you have already rolled the dice yourself, or if you forgot, let the system do it for you by clicking on the dice-symbol. If you are misfortunate enough to have certain incidences, you will see more die-rolling options below the table.