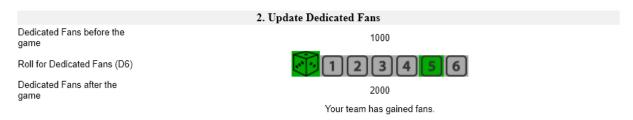

#### 2. Update Dedicated Fans

If you have rolled the die, you just click on the number you have rolled, if you forgot, you click on the dice-symbol and the computer will do it for you. The system also tells you immediately if your fans have changed or not.